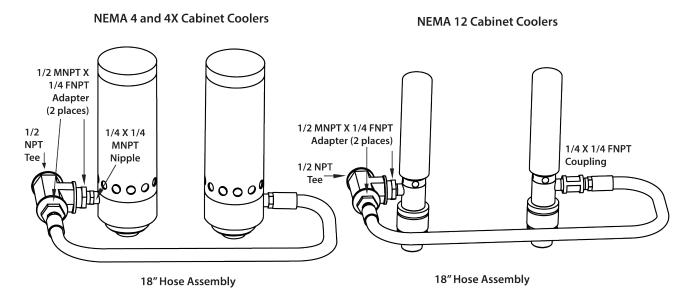

**For NEMA 4/4X Cabinet Coolers**, install the 1/4 X 1/4 MNPT Nipple in the inlet of the first Cabinet Cooler. Use a 1/2 MNPT X 1/4 FNPT Adapter to connect the 1/2 NPT Tee to the first Cabinet Cooler. Use the other 1/2 MNPT X 1/4 FNPT Adapter to connect the 18" Hose Assembly to the 1/2 NPT Tee. Connect the other end of the hose directly to the second Cabinet Cooler. The 1/4 FNPT X 1/4 FNPT Coupling is used for NEMA 12 models and is not needed for this assembly. (For HT4908, connect the 18" Hose Assembly to the 1/4 MNPT X SAE Male Connector on both ends before connecting the Hose Assembly to the 1/2 NPT Tee.)

**For NEMA 12 Cabinet Coolers**, install the 1/2 MNPT X 1/4 FNPT Adapter directly onto the inlet of the first Cabinet Cooler. Thread the 1/2 NPT Tee onto the first Cabinet Cooler. Use the other 1/2 MNPT X 1/4 FNPT Adapter to connect the 18" Hose Assembly to the 1/2 NPT Tee. Thread the 1/4 X 1/4 FNPT Coupling onto the loose end of the hose. Thread the second Cabinet Cooler onto the 1/4 X 1/4 FNPT Coupling. The 1/4 X 1/4 MNPT Nipple is used for NEMA 4 and 4X models and is not needed for this assembly. (For HT4908, connect the 18" Hose Assembly to the 1/4 MNPT X SAE Male Connector on both ends before connecting the Hose Assembly to the 1/4 x 1/4 FNPT and the 1/2 NPT Tee.) **Continue the installation of the Cabinet Cooler by following the "Installation & Maintenance Sheet" supplied with the Cabinet Cooler.** 